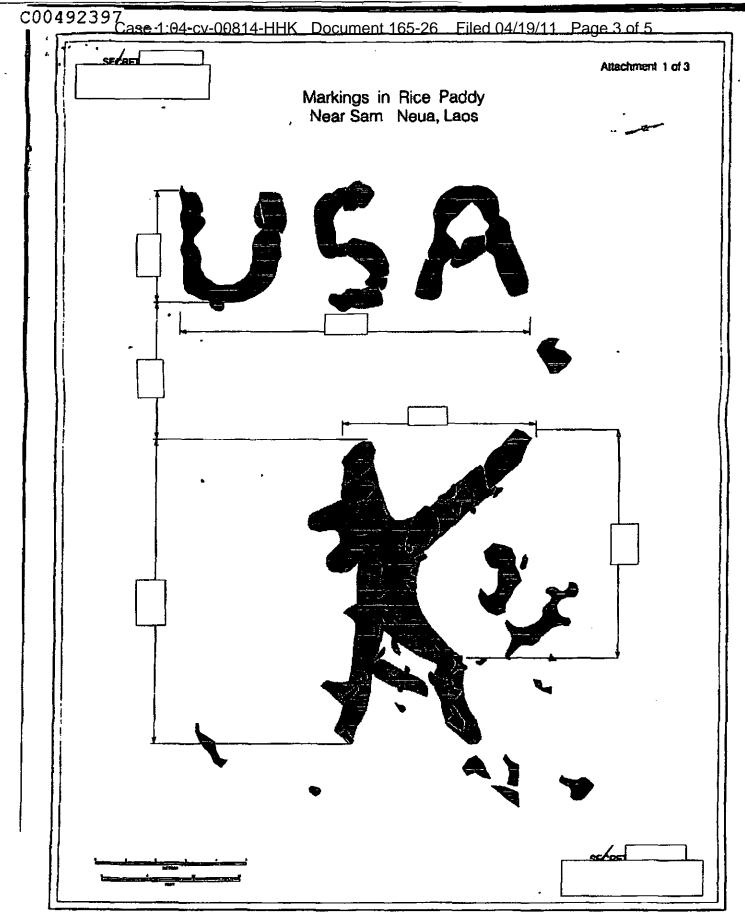

| MEMORANDUM  SUBJECT: Analysis of Surface Markings at Sam Neua, Laos (S)  REFERENCE: Letter to D/OCA, Same Subject, dtd June 3, 1992  1. Showed several unusual markings—the letters "USA" and what resembled a US Air Force escape and evasion symbol known as a "Walking Kilo"—on the ground west of Sam Neua, Laos. We are uncertain as to who may have made those markings, but recently completed analysis gives us a better understanding of how the markings were made, how long the markings may have been present, and what activity may have been going on concurrently in the surrounding region. (S)  2  • The USA letters were newer by an undetermined period of time (but not more than a few months) than the mossible Walking Kilo. |   | 397<br>Case-1:04-cv-0   | 00814-HHK Do <del>cument 163-26 F</del> iled 04/19/11 Page 1 of 5                                      |
|-----------------------------------------------------------------------------------------------------------------------------------------------------------------------------------------------------------------------------------------------------------------------------------------------------------------------------------------------------------------------------------------------------------------------------------------------------------------------------------------------------------------------------------------------------------------------------------------------------------------------------------------------------------------------------------------------------------------------------------------------------|---|-------------------------|--------------------------------------------------------------------------------------------------------|
| MEMORANDUM  SUBJECT: Analysis of Surface Markings at Sam Neua, Laos (C)  REFERENCE: Letter to D/OCA, Same Subject, dtd June 3, 1992  1. showed several unusual markings—the letters "USA" and what resembled a US Air Force escape and evasion symbol known as a "Walking Kilo"—on the ground west of Sam Neua, Laos. We are uncertain as to who may have made those markings, but recently completed analysis gives us a better understanding of how the markings were made, how long the markings may have been present, and what activity may have been going on concurrently in the surrounding region. (S)                                                                                                                                     | • |                         | (b)(3)                                                                                                 |
| MEMORANDUM  SUBJECT: Analysis of Surface Markings at Sam Neua, Laos (C)  REFERENCE: Letter to D/OCA, Same Subject, dtd June 3, 1992  1. showed several unusual markings—the letters "USA" and what resembled a US Air Force escape and evasion symbol known as a "Walking Kilo"—on the ground west of Sam Neua, Laos. We are uncertain as to who may have made those markings, but recently completed analysis gives us a better understanding of how the markings were made, how long the markings may have been present, and what activity may have been going on concurrently in the surrounding region. (S)                                                                                                                                     |   | • •                     |                                                                                                        |
| MEMORANDUM  SUBJECT: Analysis of Surface Markings at Sam Neua, Laos (C)  REFERENCE: Letter to D/OCA, Same Subject, dtd June 3, 1992  1. showed several unusual markings—the letters "USA" and what resembled a US Air Force escape and evasion symbol known as a "Walking Kilo"—on the ground west of Sam Neua, Laos. We are uncertain as to who may have made those markings, but recently completed analysis gives us a better understanding of how the markings were made, how long the markings may have been present, and what activity may have been going on concurrently in the surrounding region. (§                                                                                                                                      |   |                         | Wishington, D. C. 20805                                                                                |
| SUBJECT: Analysis of Surface Markings at Sam Neua, Laos (C)  REFERENCE: Letter to D/OCA, Same Subject, dtd June 3, 1992  1. showed several unusual markings—the letters "USA" and what resembled a US Air Force escape and evasion symbol known as a "Walking Kilo"—on the ground west of Sam Neua, Laos. We are uncertain as to who may have made those markings, but recently completed analysis gives us a better understanding of how the markings were made, how long the markings may have been present, and what activity may have been going on concurrently in the surrounding region. (%                                                                                                                                                  |   |                         | 16 June 1992                                                                                           |
| at Sam Neua, Laos (C)  REFERENCE: Letter to D/OCA, Same Subject, dtd June 3, 1992  1. showed several unusual markings—the letters "USA" and what resembled a US Air Force escape and evasion symbol known as a "Walking Kilo"—on the ground west of Sam Neua, Laos. We are uncertain as to who may have made those markings, but recently completed analysis gives us a better understanding of how the markings were made, how long the markings may have been present, and what activity may have been going on concurrently in the surrounding region. (S)                                                                                                                                                                                       |   | MEMORANDUM              |                                                                                                        |
| ahowed several unusual markings—the letters "USA" and what resembled a US Air Force escape and evasion symbol known as a "Walking Kilo"—on the ground west of Sam Neua, Laos. We are uncertain as to who may have made those markings, but recently completed analysis gives us a better understanding of how the markings were made, how long the markings may have been present, and what activity may have been going on concurrently in the surrounding region. (§                                                                                                                                                                                                                                                                              |   | SUBJECT:                |                                                                                                        |
| unusual markings—the letters "USA" and what resembled a US Air Force escape and evasion symbol known as a "Walking Kilo"—on the ground west of Sam Neua, Laos. We are uncertain as to who may have made those markings, but recently completed analysis gives us a better understanding of how the markings were made, how long the markings may have been present, and what activity may have been going on concurrently in the surrounding region. (S                                                                                                                                                                                                                                                                                             |   | REFERENCE:              | Letter to D/OCA, Same Subject, dtd June 3, 1992                                                        |
| Force escape and evasion symbol known as a "Walking Kilo"—on the ground west of Sam Neua, Laos. We are uncertain as to who may have made those markings, but recently completed analysis gives us a better understanding of how the markings were made, how long the markings may have been present, and what activity may have been going on concurrently in the surrounding region. (S)                                                                                                                                                                                                                                                                                                                                                           |   |                         |                                                                                                        |
| have made those markings, but recently completed analysis gives us a better understanding of how the markings were made, how long the markings may have been present, and what activity may have been going on concurrently in the surrounding region. (S                                                                                                                                                                                                                                                                                                                                                                                                                                                                                           |   | Force escape            | e and evasion symbol known as a "Walking Kilo"on the                                                   |
| the markings may have been present, and what activity may have been going on concurrently in the surrounding region. (S                                                                                                                                                                                                                                                                                                                                                                                                                                                                                                                                                                                                                             |   | have made th            | nose markings, but recently completed analysis gives:                                                  |
| • The USA letters were newer by an undetermined period of time (but not more than a few months) than the possible                                                                                                                                                                                                                                                                                                                                                                                                                                                                                                                                                                                                                                   |   | the markings            | s may have been present, and what activity may have !                                                  |
| time (but not more than a few months) than the possible                                                                                                                                                                                                                                                                                                                                                                                                                                                                                                                                                                                                                                                                                             |   | <pre>been going o</pre> | on concurrently in the surrounding region. (S)                                                         |
| time (but not more than a few months) than the possible                                                                                                                                                                                                                                                                                                                                                                                                                                                                                                                                                                                                                                                                                             |   |                         |                                                                                                        |
| time (but not more than a few months) than the possible                                                                                                                                                                                                                                                                                                                                                                                                                                                                                                                                                                                                                                                                                             |   | , ,                     |                                                                                                        |
| time (but not more than a few months) than the possible                                                                                                                                                                                                                                                                                                                                                                                                                                                                                                                                                                                                                                                                                             |   | 2                       |                                                                                                        |
| time (but not more than a few months) than the possible                                                                                                                                                                                                                                                                                                                                                                                                                                                                                                                                                                                                                                                                                             |   | 2                       |                                                                                                        |
| time (but not more than a few months) than the possible                                                                                                                                                                                                                                                                                                                                                                                                                                                                                                                                                                                                                                                                                             |   | 2                       |                                                                                                        |
| time (but not more than a few months) than the possible                                                                                                                                                                                                                                                                                                                                                                                                                                                                                                                                                                                                                                                                                             |   | 2                       |                                                                                                        |
| time (but not more than a few months) than the possible                                                                                                                                                                                                                                                                                                                                                                                                                                                                                                                                                                                                                                                                                             |   | 2                       |                                                                                                        |
| time (but not more than a few months) than the possible                                                                                                                                                                                                                                                                                                                                                                                                                                                                                                                                                                                                                                                                                             |   | 2                       |                                                                                                        |
| time (but not more than a few months) than the possible                                                                                                                                                                                                                                                                                                                                                                                                                                                                                                                                                                                                                                                                                             |   | 2                       |                                                                                                        |
| time (but not more than a few months) than the possible                                                                                                                                                                                                                                                                                                                                                                                                                                                                                                                                                                                                                                                                                             |   | 2                       |                                                                                                        |
| MSARAMY NAAV.                                                                                                                                                                                                                                                                                                                                                                                                                                                                                                                                                                                                                                                                                                                                       |   | 2                       |                                                                                                        |
|                                                                                                                                                                                                                                                                                                                                                                                                                                                                                                                                                                                                                                                                                                                                                     |   | • The time              | USA letters were newer by an undetermined period of that not more than a few months) than the possible |
|                                                                                                                                                                                                                                                                                                                                                                                                                                                                                                                                                                                                                                                                                                                                                     |   | • The time              | USA letters were newer by an undetermined period of that not more than a few months) than the possible |
|                                                                                                                                                                                                                                                                                                                                                                                                                                                                                                                                                                                                                                                                                                                                                     |   | • The time              | USA letters were newer by an undetermined period of that not more than a few months) than the possible |
|                                                                                                                                                                                                                                                                                                                                                                                                                                                                                                                                                                                                                                                                                                                                                     |   | • The time              | USA letters were newer by an undetermined period of that not more than a few months) than the possible |
|                                                                                                                                                                                                                                                                                                                                                                                                                                                                                                                                                                                                                                                                                                                                                     |   | • The time              | USA letters were newer by an undetermined period of that not more than a few months) than the possible |

-98242 307

SECRET

SUBJECT: Analysis of Surface Markings at Sam Neua, Laos (6)

|   | <b>t</b> |  |
|---|----------|--|
| 1 |          |  |
|   |          |  |
|   |          |  |

- The USA markings were manmade. Because of the apparent age and decay of the possible Walking Kilo, it could not be determined if it was manmade, although that possibility cannot be ruled out.
- No other markings or symbols were identified in the Sam Neua area
- The markings appear to have been created by forming slight depressions in the ground--either stamped, or more likely dug--that were then filled with water. The light tone surrounding the letters may indicate recently-dug soil, and the narrow portions of the "S" may indicate that the water was drying up. The markings do not appear to be formed from manmade material or from vegetation.
- Since the markings were constructed in a rice paddy, it is likely that the USA was formed after the harvest season, which ends in December, and would have been obliterated by the beginning of the rainy seasons in May, when rice shoots are transplanted into the flooded paddies. (6 \_\_\_\_\_\_
- 3. In related analysis, our study indicates that the markings may have been visible from a portion of Route 6 just to the northeast. The letters were positioned so that an individual traveling along Route 6 from northeast to southwest could have seen them. In addition, the markings would have been clearly visible to an aircraft or helicopter taking off from the airfield at Sam Neua, which is 3.2 km to the west northwest, if that aircraft took off from east to west into the prevailing winds and flew in the direction of Vientiane or Xiangkhoang.