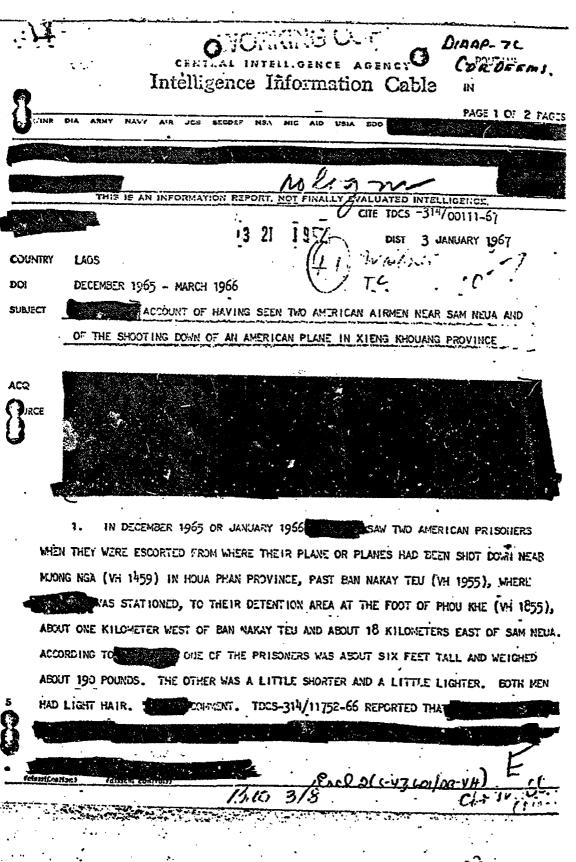

Case 1:04-cv-00814-RCL Document 203-3

000103

IN CO TDCS -314/00111-67 PAGE 2 OF 2 PAGES ESAID THAT IN JANUARY 1966 THREE AMERICANS WERE IMPRISONE BY THE PATHET LAD AT VH 195559. TDCS-314/14211-66 REPORTED THAT TALKED ON 27 SEPTEMBER TO A PATHET LAD SOLDIER, THAT THREE AMERICAN PRISONERS AND A THAT WERE BEING HELD IN A CAVE AT VH 192553 NEAR BAN NA KAY AND THAT ALL OF THE PRISONERS HAD BEEN CAPTURED IN HOUA PHAN PROVINCE. ALSO SAID THAT RECENTLY ONE OF THE AMERICAN PILOTS HAD DIED BECAUSE HE COULD NOT EAT.) A FEW DAYS AFTER WAS TRANSFERRED, IN FEBRUARY OR MARCH 1966, TO A PATHET LAO UNIT NEAR BAN LONG (UNLOCATED), IN THE KHANG KHAY DISTRICT OF XIENG KHOUANG BROWINGE, HE SAW AN AMERICAN PLANE SHOT DOWN. THE PILOT WAS KILLED BECAUSE HIS PARK-CHUTE DID NOT FUNCTION. FIELD DISSEM. STATE ARMY AIR CINCPAC ARPAC PACAF PACFLT