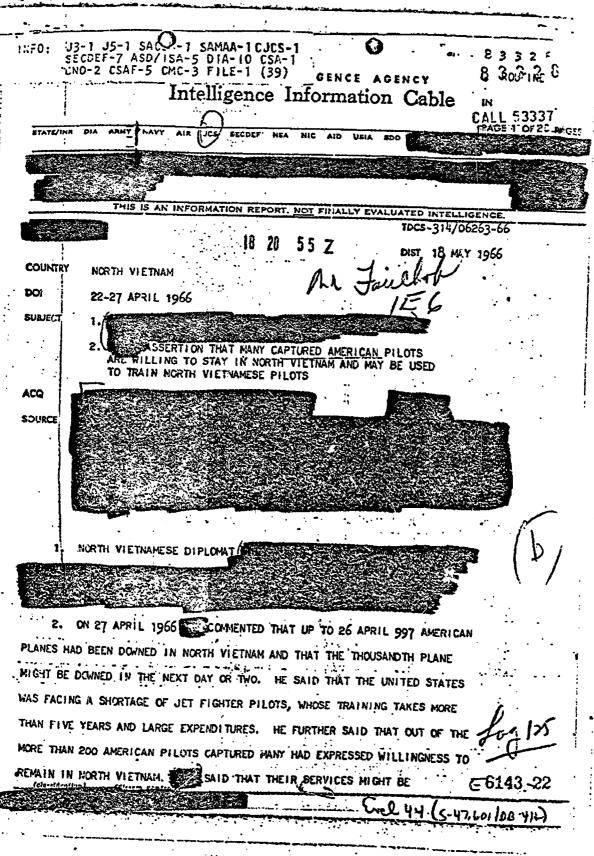

COMMENT: IN SAID FOUR AMERICAN PILOTS WERE BEING HELD AT THAM SADET, IN EARLY AUGUST. ACCORDING TO (THAO) MA, TOLD THE GROUP THAT THE PURPOSE OF THE MEETING WAS TO DISCUSS WHAT TO DO WITH THE AMERICAN JET PILOTS HELD AT THAM SADET. MA THEN ASKED THESE OFFICIALS FOR THEIR OPINIONS ON THE MATTER AND, AFTER CONSULTING AMONG THEMSELVES, THEY TOLD MA THROUGH A SPOKESMAN THAT THE PILOTS SHOULD BE SENT TO THE UNITED STATES. THE CANTON CHIEFS BELIEVED THAT RELEASING THE PILOTS WOULD BRING A HALT TO THE AIR RAIDS IN THE AREA. MA LISTENED TO THE IDEAS OF THE CANTON CHIEFS AND MADE NO COMMENT BEFORE DISMISSING THE MEETING. POLD THAT THE PILOTS WERE STILL AT THAM SADET ON I OCTOBER. DISSEM: STATE ARMY AIR USAID CINCPAC PACELT PACAF ARPAC USMAMV-SAIGON 2ND AIR DIVISION-SAIGON