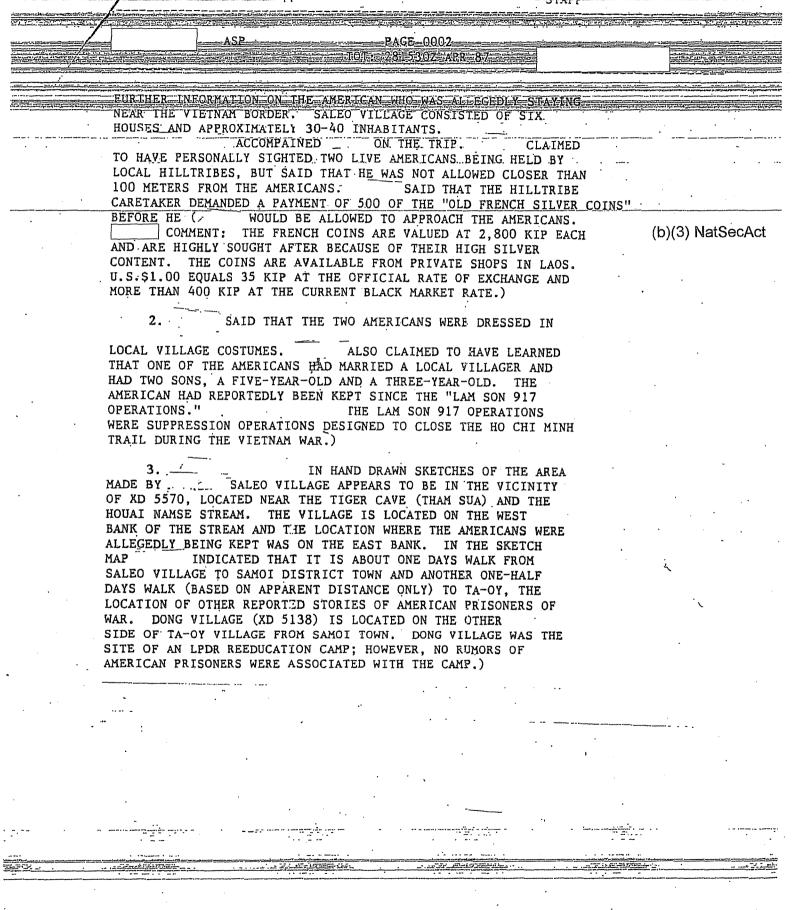

LUSIVE DISSEMINATION TO ADDRESSEES LISTED AT END OF REPORT Λ COUNTRY: LAOS POW/MIA: AL EGED AMERICAN REPORTED Y BEING CARED FOR SUBJ: BY HMONG IN EARLY 1987 AT SALEO VILLAGE, SAVANNAKHET PROVINCE, LADS DOI: EARLY MARCH 1987 ----- ADDENDUM------1. ON 8 APRIL 1987 A INFORMATION REPORT WITH THE (b)(3) NatSecAct ABOVE HEADING AND NUMBER WAS ISSUED. THE DEBRIEFING OF ON 14 APRIL REVEALED THAT ON 5 AND 6 APRIL 1987, TRAVELED TO SALEO (NCA) VILLAGE, SALEO CANTON, SAMOI (XD 9416) DISTRICT, SAVANNAKHET PROVINCE, LAO PEOPLE'S DEMOCRATIC REPUBLIC (LPDR), TO ATTEMPT TO OBTAIN ---- ---- ------**EXHIBIT 135** .... Approved for Release: 2015/10/06 C06001242 ιπ

Case 1:04-cv-00814-RCL Document 260-4 Filed 10/22/16 Page 46 of 57

-C06001242-----

\_\_\_\_Approved for Release: 2015/10/06 C06001242\_\_\_\_



| Minutes of the second