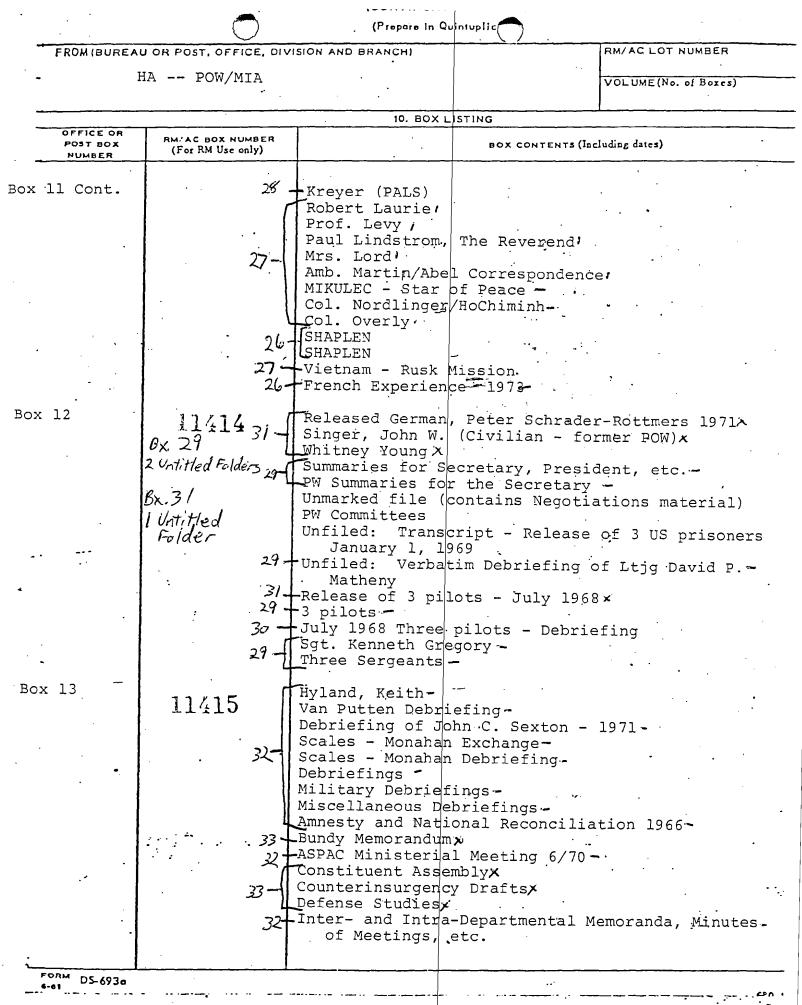

### BOX 1

- Review of U.S. Policy on Treatment of Prisoners of War - Reports on the Implementation of the Resolutions of the XIXth Int'l Conference of the Red Cross and of the 1963 Council of Delegates - XXth Int'l Conference of the Red Cross: Position Papers and Resolutions Adopted by the Conference - Respect of the Geneva Conventions Measures Taken to Repress Violations - Respect of the Geneva Conventions Transmission of Protests - Dissemination of the Red Cross Principles and the Geneva Conventions Among Youth - Status of Personnel of Civil Defense Organizations - XXth Int'l Conference of the Red Cross: "Protection of Victims of Non-Int'l Conflicts" - XXth Int'l Conference of the Red Cross: "Protection of Civil Medical and Nursing Personnel" - Regulations on the Use of the Emblems of the Red Cross Red Crescent, Red Lion and Sun By National Societies" - Geneva Conventions of 1949: Senate Ratification - XXth Int'l Conference of the Red Cross: "Dissemination of the 1949 Geneva Conventions Among Medical Personnel" BOX 2 - XXth Int'l Conference of the Red Cross: "The Legal Protection of Civilian Populations Against the Dangers of Indiscriminate Warfare" - XXth Int'l Conference of the Red Cross - Geneva Conventions of 1949: Conqo - ICRC: Draft Rules of Warfare for the Protection of the Civilian Population - American Red Cross: General - XIXth Int'l Conference of the Red Cross: New Delhi, 21 January-5 February 1957 (1/2-2/2) - XIXth Int'l Red Cross Conference: New Delhi BOX 3 - Briefing Book: Int'l Red Cross Conference at New Delhi, 24 October 1957 - Protection of Civilian Members of the Medical Professions - Int'l Committee of the Red Cross - Int'l Committee of the Red Cross: Conference of Legal Experts, 1954 - Red Cross - Prisoners of War - P.O.W. Claims - Prisoners of War - Prisoner of War Settlements - Red Cross Convention, pre-Stockholm (latest draft)

### BOX 4 - P.O.W. Convention, pre-Stockholm (next to last draft) - P.O.W. Convention, pre-Stockholm (old draft) - Civilian Convention, pre-Stockholm (latest draft) - Prisoners of War Committee - Report of U.S. Delegation to Stockholm Conference - Civilian Convention as Revised at Stockholm - Red Cross Convention as Revised at Stockholm - Red Cross, P.O.W. and Civilian Conventions as Revised at Stockholm - P.O.W. Convention: U.S. Draft, 4 March 1949 - Geneva Conventions of 1929 - Red Cross Convention: Use of Emblem as Trade Mark - Geneva Conventions of 1949: General BOX 5 - Geneva Conventions of 1949: Reservations - Geneva Conventions of 1949: Documents Relating to Ratification - Geneva Conventions of 1949: French High Commission Proposal Italian Proposal Concerning - Geneva Conventions of 1949: Communication Between Hospital Ships and War Ships - Geneva Conventions of 1949: Implementing Legislation - Geneva Conventions of 1949: Merchant Seamen - XVIIIth Int'l Red Cross Conference in Toronto - Position Papers for the XXth Red Cross Int'l Conference BOX 6 - 1946 Red Cross Preliminary Conference: Geneva - 1947 Conference Government Experts: Geneva - Report of American Delegation: Background and General Information - Rpt of American Delegation: Publications of Committee I - Rpt of American Delegation: Publications of Committee II - Rpt of American Delegation: Deliberation of Committee III - Rpt of American Delegation: Miscellaneous - Summary Report of Work of Conference Government Experts - Final Report on Work of Conference of Government Experts - 1948 XVII Int'l Red Cross Conference: Stockholm - British Views on Revision of Geneva Conventions - Views of Civil Affairs Division on Revision of Geneva Convention - February 1948 Text of Draft Conventions to be submitted by I.R.C. to the Conference (Vol I) - February 1948 Text of Draft Conventions to be submitted by I.R.C. to the Conference (Vol II) - February 1948 Text of Draft Conventions to be submitted by I.R.C. to the Conference (Vol III) BOX 7 - 1948 XVII Int'l Red Cross Conference: Stockholm (cond) - May 1948 (Final) Text of Draft Conventions by I.R.C. to Conference - U.S. Draft Prisoners of War Convention for Use at Conference

- Miscellaneous Documents Concerning the Conference - Report of U.S. Delegation on the Stockholm Conference - Report to the Interdepartmental Prisoners of War Committee on Work of 1st Legal Subcommission at the Stockholm Conference - Draft Conventions for Protection of War Victims: Approved by Stockholm Conference - 1949 Diplomatic Conference: Geneva - British and Canadian Views Regarding Draft Convention for Protection of War Victims - U.S. Draft Convention for Protection of Civilians For Use at Conference - U.S. Draft Wounded and Sick Convention For Use at Conference - U.S. Draft Maritime Warfare Convention For Use at Conference - U.S. Draft Prisoner of War Convention For Use at Conference - Remarks and Proposals Submitted By I.R.C. BOX 8 - 1949 Diplomatic Conference: Geneva (cond) - Working Document: Draft Convention on Relief of Sick and Wounded at Sea - Working Document: Draft Convention on Relief of Sick and Wounded in the Field - Working Document: Draft Convention for Prisoners of War - Working Document: Draft Convention for Protection of Civilian Persons - CDG/PLEN/CR: Miscellaneous - CDG/PLEN: Civilian Convention - CDG/PLEN: Prisoners of War Convention (1/2-2/2) - CDG/PLEN: Wounded at Sea Convention - CDG/PLEN: Wounded in the Field Convention BOX 9 - 1949 Diplomatic Conference: Geneva (cond) - Final Act of the Geneva Conference, and Resolutions - Report of American Delegation - Message From President Transmitting Conventions to Senate - 1907 Maritime Warfare Convention: The Haque - 1929 Geneva Conventions - Sick and Wounded (Red Cross) Convention, 27 July 1929 - Prisoners of War Convention, 27 July 1929 - Geneva Conventions of 12 August 1949, for the Protection of War Victims (1/2 - 2/2)BOX 10

- Verbatim Reports of the Plenary Meetings, 30 July-5 August 1949 (CR.21-CR. 30)

- Committee I, Wounded and Sick Convention (Articles 1-52, CDG/Bless Documents)

- Committee I, Wounded and Sick Convention (CDG/Bless/CR. 1-23), Summary Record of Meetings, 25 April-27 May 1949 - Committee I, Wounded and Sick Convention (CDG/Bless/CR. 24-39), Summary Record of Meetings, 31 May-18 July 1949 BOX 11 - Statutes of the Int'l Red Cross: XVIIIth Int'l Conference, Toronto, July-August 1952 (1/3-3/3) - Plenary Meetings, 21 April-22 July 1949 (CDG/PLEN/CR. 1-10) BOX 12 - Plenary Meetings, 23-29 July 1949 (CDG/PLEN/CR. 11-20) - Committee II: Prisoners of War, Record of Committee Meetings, 25 April-30 June 1949 (CDG/PLEN/CR. 1-22) - Committee II: Prisoners of War, 4-22 July 1949 (CDG/PRIS/CR. 23 - 36- Committee II: Prisoners of War, Sub-Committee on Penal Sections, 25 April-1 June 1949 (CDG/PRIS/SC.1/CR. 1-16) - Lists of Delegates to Conference/Committees 1-3 BOX 13 - Coordination Committee, Records of Meetings, 25 April-18 July 1949 - Draft Rules of Procedure: Diplomatic Conference (CDG/PLEN 1-14) - Daily Bulletins, 1-86, 21 April-11 August 1949 - Summary of Records of Joint Committee, 26 April-25 July 1949 (CDG/MIX/CR. 1-13)- Records of Joint Committee (CDG/MIX. 1-48) - Records of Joint Committee, 3 May-15 July 1949 (CDG/MIX/SC.1/CR. 1-41) - Credentials Committee, 22 April-5 August 1949 (CDG/POUV/CR. 1-6) and Tentative Schedule of International Conferences, August-October 1949 BOX 14 - Committee II: Prisoners of War, (Preamble-Article 25) - Committee II: Prisoners of War, (Articles 26-50) - Committee II: Prisoners of War, (Articles 51-85) - Convention for the Protection of Civilian Persons in Time of War (Articles 96-140, CDG/PLEN. 93-183) BOX 15 Civilians Convention, 25 April-10 June 1949 - Committee III: (CDG/CIV/CR. 1-28)- Committee III: Civilians Convention, 13 June-20 July 1949 (CDG/CIV/CR 29-51) - Committee III: Civilians Convention, Draft Report to Plenary Assembly (Preamble and Articles 1-20)