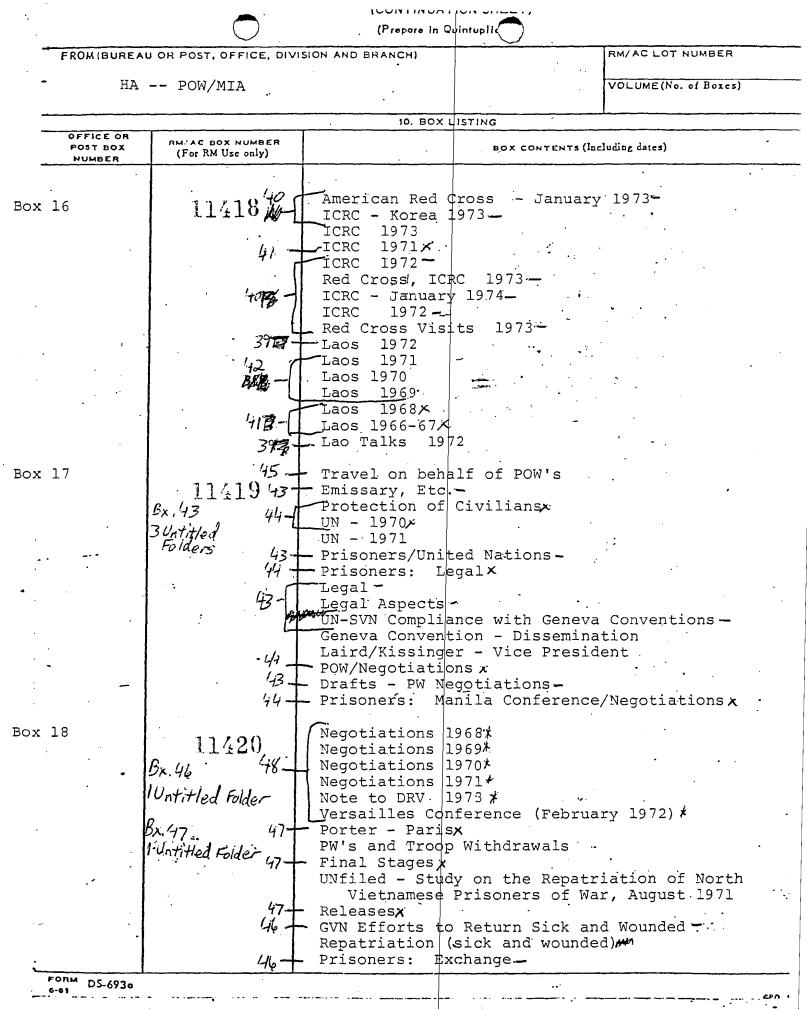

### BOX 18

- Special Committee of Committee II: Prisoners of War, 5 May-7 July 1949 (CDG/PRIS/SC. II/CR. 1-26

- Expert Committee of Special Committee of Committee II:

Prisoners of War, 7-29 June 1949 (CDG/PRIS/SC. II/CR. 1-10)

- XVIIIth Int'l Red Cross Conference, July-August 1952

Control No.: DC-59-A1(5210) Reference Unit: NWCTC Record Group No.: 59 DM Designator: Series Designate: A1(5210) Description Type: Series Location: Archives II la 150 068 lb 31 |C ld 5 BEGIN MAP DRAWER  $|\mathbf{x}|$ le 068 |f 32 q 1 lУ END MAP DRAWER I 1 Ιi 18 | k NOTE Title: RECORDS RELATING TO THE RED CROSS AND GENEVA CONVENTIONS GMD/Record Type: Textual Records RecordType/Genre: Report RecordType/Genre: Correspondence