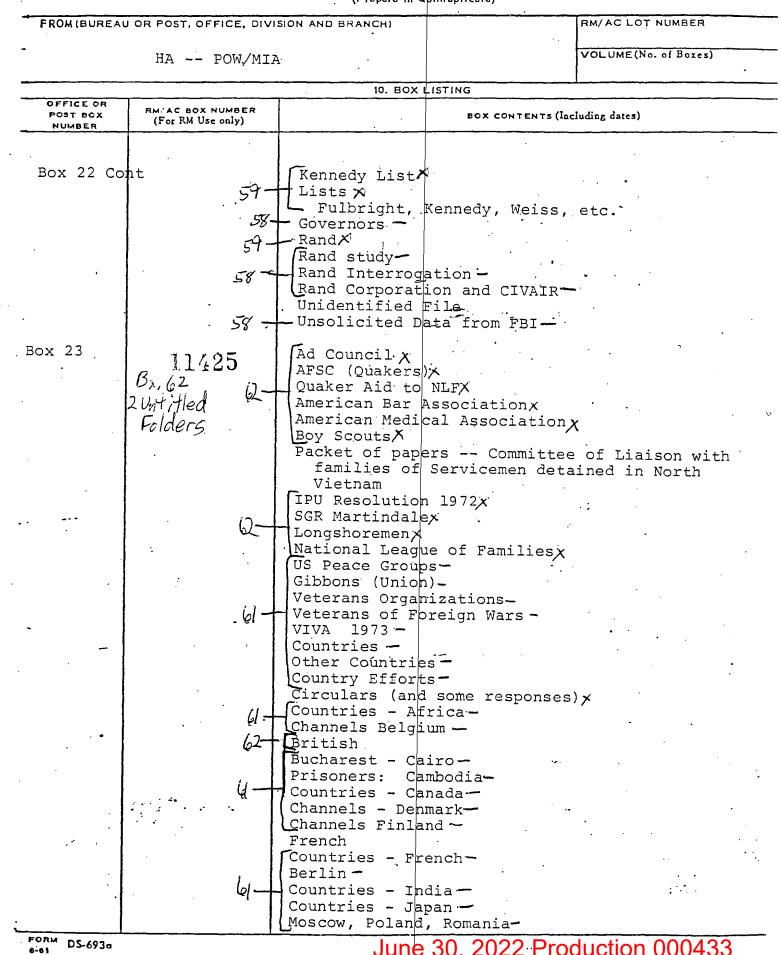

- XVIIIth Int'l Red Cross Conference, July-August 1952

Control No.: DC-59-A1(5210) Reference Unit: NWCTC Record Group No.: 59 DM Designator: Series Designate: A1(5210) Description Type: Series Location: Archives II la 150 068 lb 31 |C ld 5 BEGIN MAP DRAWER  $|\mathbf{x}|$ le 068 |f 32 q 1 lУ END MAP DRAWER I 1 Ιi 18 | k NOTE Title: RECORDS RELATING TO THE RED CROSS AND GENEVA CONVENTIONS GMD/Record Type: Textual Records RecordType/Genre: Report RecordType/Genre: Correspondence