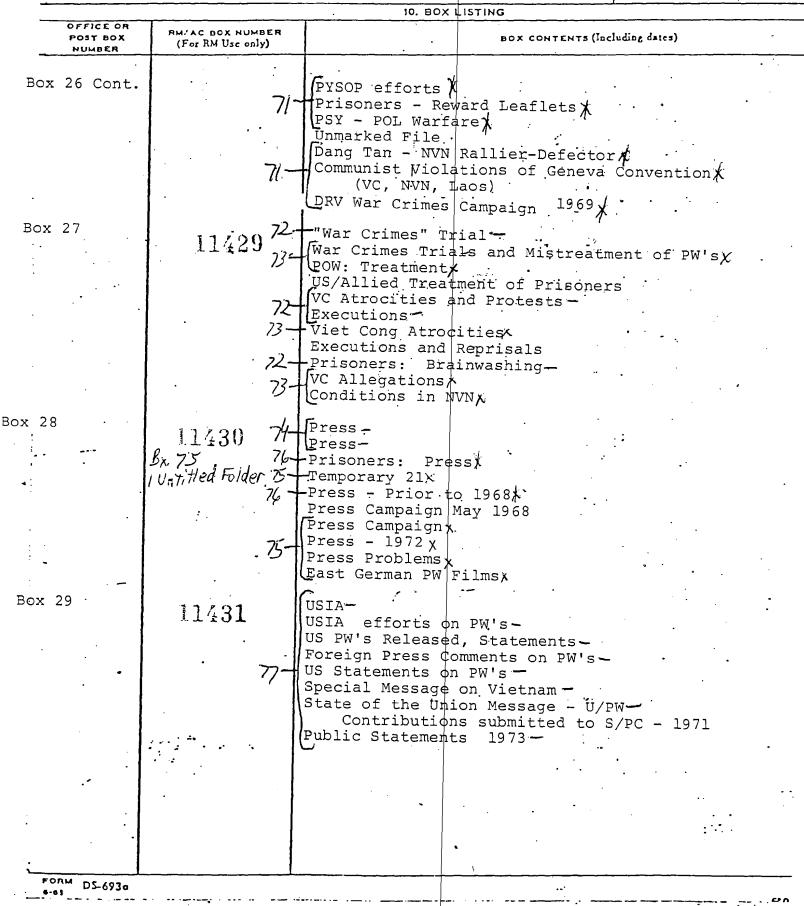

|                                 | 71<br>70                              | Week of Concern March 1971<br>Week of Concern 1972                                                            |





### FROM (BUREAU OR POST, OFFICE, DIVISION AND BRANCH)

•

RM/AC LOT NUMBER

HA -- POW/MIA

(Proparo In Quin (cato)

VOLUME (No. of Boxes)

| Peer eas<br>Hunser<br>Nox 29 Cont<br>% (far MULE only)<br>% | OFFICE OR  | ······································ | 10. BOX LISTING                                                             |
|-----------------------------------------------------------------------------------------------------------------------------------------------------------------------------------------------------------------------------------------------------------------------------------------------------------------------------------------------------------------------------------------------------------------------------------------------------------------------------