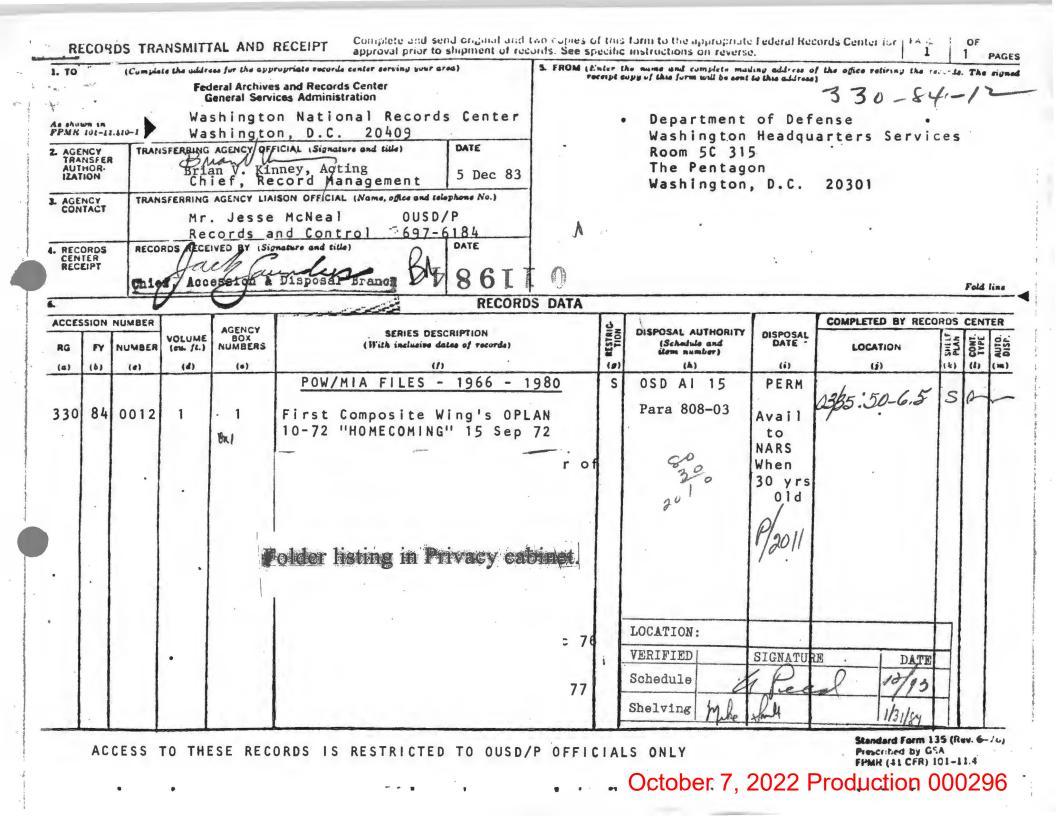

As part of this fifth release, we processed 40 electronic PDF documents totaling 303 pages responsive to your request. After our review, we have determined that all 298 pages can be released in full. The documents themselves are box lists for various accessions in the Records of the Office of the Secretary of Defense (RG 330).

An additional part of this fifth release contains the records related to the documentation showing the legal transfer of the records into NARA's legal and physical custody. This contains sixteen (16) documents, two of which have minor redactions on five pages pursuant to 5 U.S.C.§552(b)(6), protecting the email accounts of certain individuals.