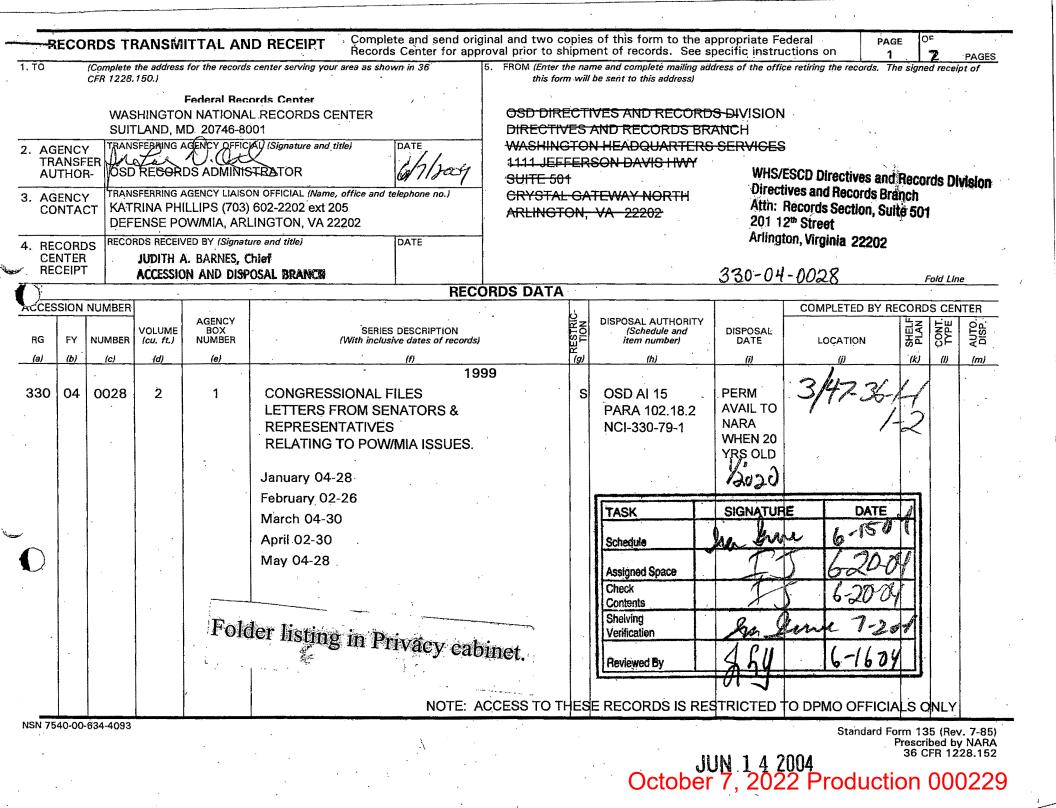

As part of this fifth release, we processed 40 electronic PDF documents totaling 303 pages responsive to your request. After our review, we have determined that all 298 pages can be released in full. The documents themselves are box lists for various accessions in the Records of the Office of the Secretary of Defense (RG 330).

An additional part of this fifth release contains the records related to the documentation showing the legal transfer of the records into NARA's legal and physical custody. This contains sixteen (16) documents, two of which have minor redactions on five pages pursuant to 5 U.S.C.§552(b)(6), protecting the email accounts of certain individuals.