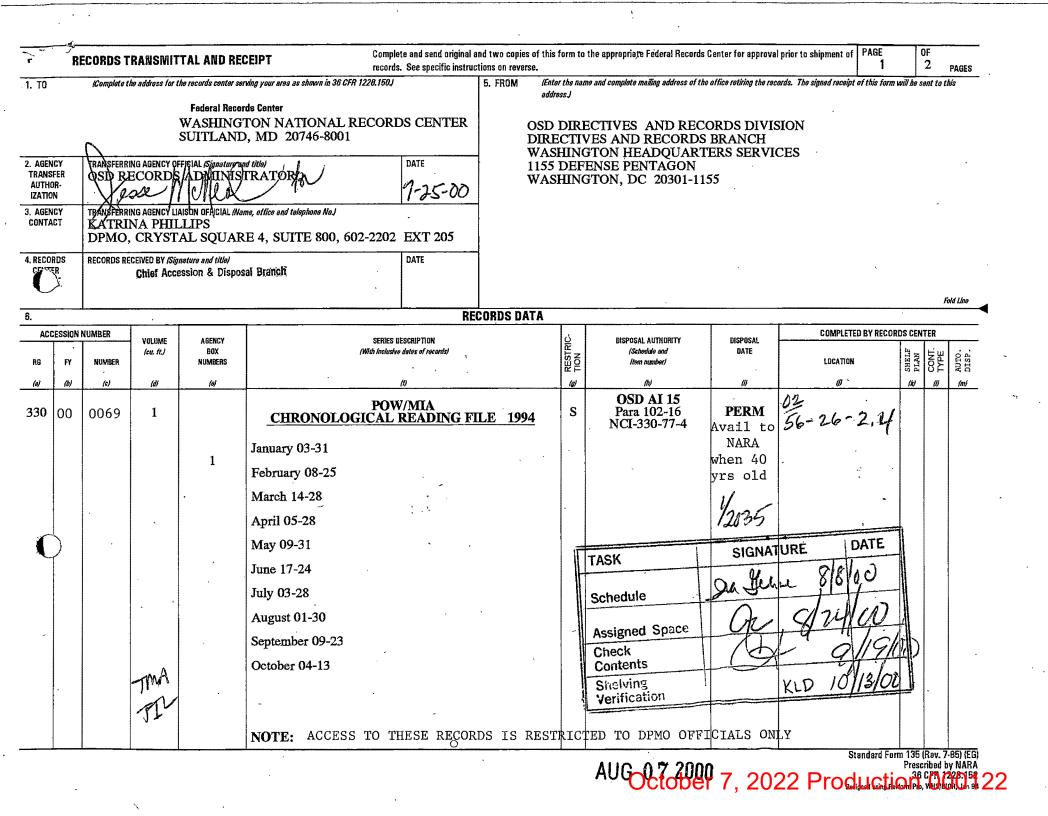

| Transfer Request ID                    | TR-0330-2018-0045                                                                                                                                                                                                                           |
|----------------------------------------|---------------------------------------------------------------------------------------------------------------------------------------------------------------------------------------------------------------------------------------------|
| Legal Transfer Instrument ID           | LTI-0330-2018-0045                                                                                                                                                                                                                          |
| Status                                 | Physical Custody Accepted                                                                                                                                                                                                                   |
| Agency or Establishment                | Office of the Secretary of Defense                                                                                                                                                                                                          |
| Major Subdivision                      | DPAA                                                                                                                                                                                                                                        |
| Minor Subdivision                      |                                                                                                                                                                                                                                             |
| Record Group Number                    | 0330 - Records of the Office of the Secretary of Defense                                                                                                                                                                                    |
| Transfer Group Description             | Signature Files – Prisoner of War / Missing in Action (POW/MIA)<br>CHRON                                                                                                                                                                    |
| Inclusive Dates                        | FROM: 01/01/1992<br>TO: 12/31/1992                                                                                                                                                                                                          |
| Transfer Group Disposition Date        | 01/01/2018                                                                                                                                                                                                                                  |
| Type of Legal Transfer                 | Annual FRC Move                                                                                                                                                                                                                             |
| Effective Date                         |                                                                                                                                                                                                                                             |
| Disposition Authority                  |                                                                                                                                                                                                                                             |
| Disposition Authority Number           | DAL-0330-2013-0002-0001                                                                                                                                                                                                                     |
| Legacy Disposition Authority<br>Number | N1-330-11-010 / 212/01                                                                                                                                                                                                                      |
| Manual Citation                        |                                                                                                                                                                                                                                             |
| Records Schedule Item Title            | Records of the immediate Office of the Secretary of Defense, the<br>Deputy Secretary of Defense, the Under Secretaries of Defense, and<br>the Assistant Secretaries of Defense, and the Immediate office of the<br>head of an OSD Component |
| Cutoff                                 | 1992-12-31                                                                                                                                                                                                                                  |

### Transaction Type

| Transaction Number Type           | Transaction Number |
|-----------------------------------|--------------------|
| Records Center Transfer<br>Number | W330-00-0067       |

PDF Created on: 11/02/2021