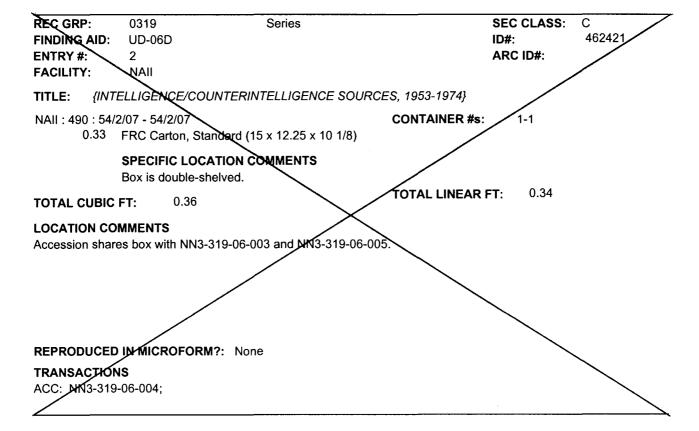

:

Container codes:

No. Items:

Media codes:

Other:

## Hierarchical Reference Report by Record Group

**REC GRP:** 

0319 Army Staff

**FACILITY: FINDING AID:**  NAII UD-06D

**CLASSIFICATION: SHOW TRANSACTIONS?:**  С

True SHOW TEMP LOCATIONS?: True

**REC GRP:** 

0319

SEC CLASS:

462531

C

FINDING AID:

UD-06D

ID#: ARC ID#:

ENTRY #: **FACILITY:** 

1

NAII

TITLE: {POW/MIA/DETAINEE INTELLIGENCE, 1947-1974}

**CONTAINER #s:** 

1-1

NAII: 490: 54/2/07 - 54/2/07

0.33 FRC Carton, Standard (15 x 12.25 x 10 1/8)

Series

SPECIFIC LOCATION COMMENTS

Box is double-shelved.

0.36 **TOTAL CUBIC FT:** 

**TOTAL LINEAR FT:** 

0.34

**LOCATION COMMENTS** 

Accession shares box with NN3-319-06-004 and NN3-319-06-005.

REPRODUCED IN MICROFORM?: None

**TRANSACTIONS** 

ACC: NN3-319-06-003;





# National Archives and Records Administration

8601 Adelphi Road College Park, Maryland 20740-6001

February 27, 2006

Susan J. Butterfield Director POI/PO IRR Attn: IAMG CIC IRR 4552 Pike Road Fort Meade, MD 20755-5995

Dear Ms. Butterfield:

Enclosed are copies of the Standard Form 258 (our numbers NN3-319-06-003 through 006) for records of your agency (totaling 2.16 cubic feet) recently transferred to the custody of the National Archives and Records Administration. The signature on Line 16 confirms that the records have been accepted into the Archives of the United States.

If you have any questions about this transfer, please let me know by telephone (301-837-1647) or by e-mail <a href="mailto:alex.daverede@nara.gov">alex.daverede@nara.gov</a>

Sincerely,

ALEX/J. DAVEREDE III

Su