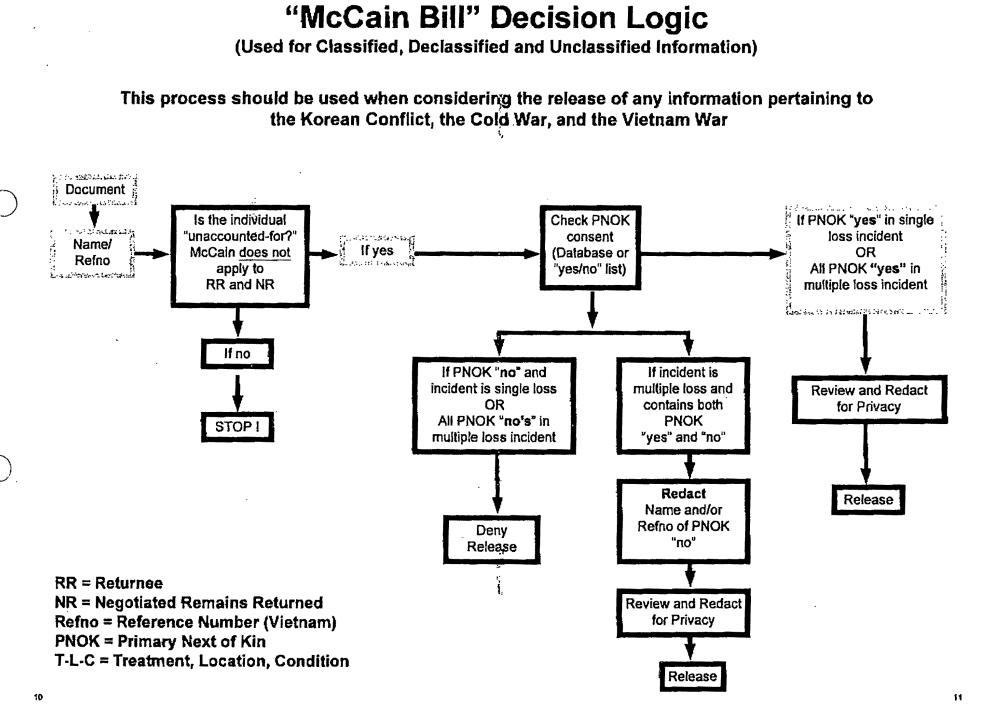

ad" is a status, but it also can be descriptive of a condition. Information or evidence History of the Law that a person is dead is clearly relevant to a determination of fate and that information is subject to the McCain provision when it arises in the descriptive context. For the purposes of DPMO's redaction work, we must apply a Senator McCain sensible rule. When we encounter the word dead, and it is clearly used in the context of a previously known status, as in a compilation listing casualties, then the reference may stand without application of the PNOK release rule. However, where it is used descriptively, such as in a witness statement, then 5 December 1991 the normal rules relative to the PNOK release are applicable. Vietnam . Two Amendments

Dec 7 2023

DPMO

PAGE

000670

5.÷.



Dec 7 2023

PAGE

19

000671

DPMO

81/14/1999

12:44

| Record Group: 330 MLR Entr                                                                                                                                                                                                                                                                                                                                              | y#or .                                                                                                                                                                        | Accession #