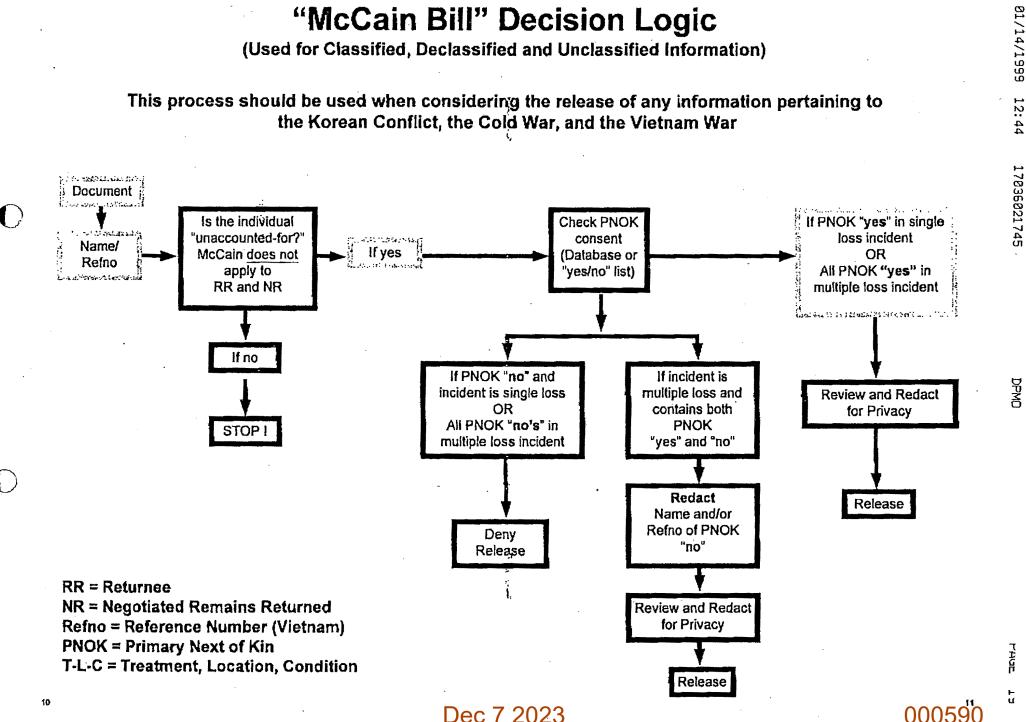

The data is exempt from disclosure under FOIA b(3), 50 USC 435 (The McCain Act). The records are mostly in Russian and will need to be reviewed by a Russian language expert prior to release.

On November 27, 2015, the files were ingested to ERA. In ERA, the files are associated with TR-0330-2016-0142 and LTI-0330-2016-0142. I reviewed the Transfer Manifest and Transfer Shipment Aggregate Report to verify the successful ingest of the records in this accession. I reviewed the Ingest Verification Reports and found no problems. No discrepancies were noted on TPR-0330-2016-0142.