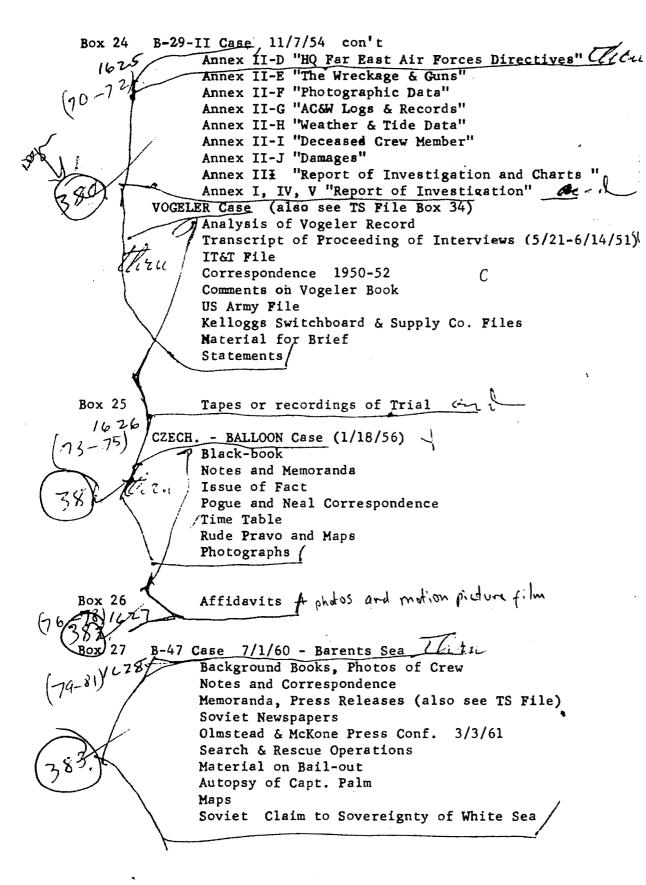

ormation Book Memoranda - Correspondence Press Releases & Various other folders Affidavits - Emma F. Parish; Peter S. Thacher; Members of Rescue Plane; Members of Standby Plane B-29-II Case<sup>2</sup> H177/54 Near Hokkaido (Also see TS File Box 34) Background & Briefing Papers - black books Notes Exchanged Application to ICJ against USSR /6/8/59 Box 22 B-29-II Case, 11/7/54 con't 1623 Correspondence - Memoranda F-66 Int'l Court of Justice Issues of Fact and Legal Issues dari Press Releases and Maps Opinion of Capt. Sherr Affidavits of Feith, Lentz, Oliver, Rollins, Sechler, Weimer & Whalen B. 29. IICast, Box 23 "Statements of Crew" (67-69)024 "AC&W Interrogation Organizational Listing" Annex II-B Annex II-C "Eye-Witness Statements" Chry Annex II-C "Tab 2 thru Tab 42"

.

-

(

C

44D551



-6-

•

B-47 Case, 7/1/60 (con't) Box 28 Docs. rec'd with affidavits from 57th Air Rescur Squadron 3/29/61 Affidavits (also see TS File) (82-8 U-2 Case (Francis Gary Powers - Pilot) Memoranda Press Releases, Congressional Records etc. Int'l Law dealing with Overflights & Espionage Congressional Hearings Summit Meeting Security Council Debate C-118 Armenian Case 6/27/58 (also see TS File) Notes Exchange Correspondence, Memoranda Press Releases, CIA Report Preliminary Analysis of Fact and Law Navy Korea Case (attack on US Navy Patrol Plane over Sea of Japan) <sup>'</sup> June 16, 1959 Memoranda Press Releases Congressional Record Maps Navy Mercator Case (Navy Patrol Plane)/8/23/56 (also see TS File Box34) Memoranda, Telegrams, Intelligence Reports Press Releases Issues of Law Letter from A