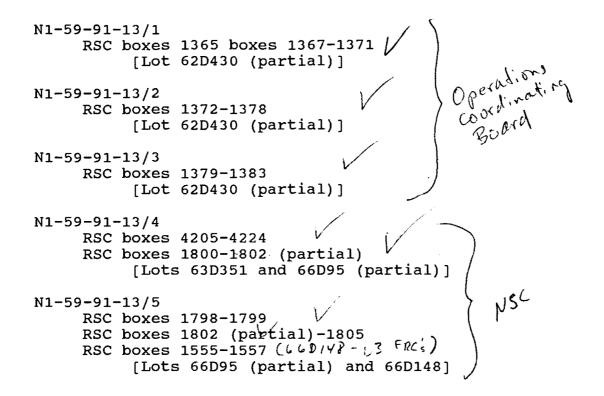

| <u> </u>     | - · SIAN<br>Prescri   | ibed by (                                                                                                                                                                                                                                                                                                                                                                                                                                                                                                                                                                                                                                                                                           | SSA, FP         | CFR) 101-11.411                                |





C

| <b>.∎</b> **<br>2                                      | •                                                                                    |                                       |                |        | C         |                                                                                                                   |                              |             | (                                      | 0                        | Sh                                 | elf      |
|--------------------------------------------------------|--------------------------------------------------------------------------------------|---------------------------------------|----------------|--------|-----------|-----------------------------------------------------------------------