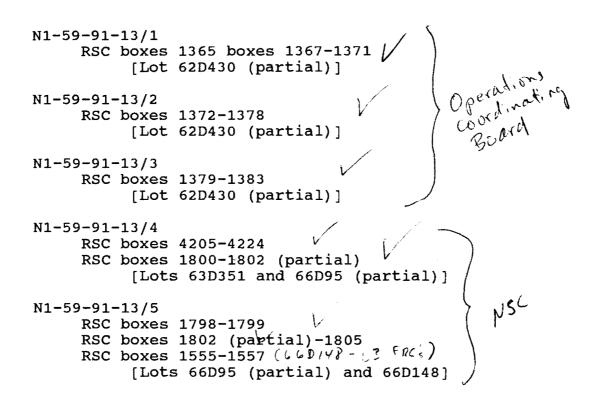

CTION TAKEN BY NARS:

NARS will indicate approval and provide shipping or delivery instructions, or disapproval and recommend appropriate disposition of the records. NARS will indicate quantity of offer approved, disapproved and for which action is deferred.

If NARS approves the transfer, the Office of the National Archives sends SF 258 to the agency (or to the Federal records center if the records are in a center) with a transfer date and shipping or delivery.

If NARS disapproves the transfer, the Records Disposition Division returns SF 258 to the agency with suggestions for disposition of the records.

### ITEM 8, RECORDS RECEIVED:

After receipt of records by a NARS depository NARS will sign and return one copy of SF 258 to the agency.

### February 1, 2023 Production 5000 41/20-78)







| Ļ                                                                                                                                                                   | • •                      |                                |      |             | 0                             |                                                                                        |                              |                 | -        |                                    |                                     |           |
|---------------------------------------------------------------------------------------------------------------------------------------------------------------------|--------------------------|--------------------------------|------|-------------|-----------------------------