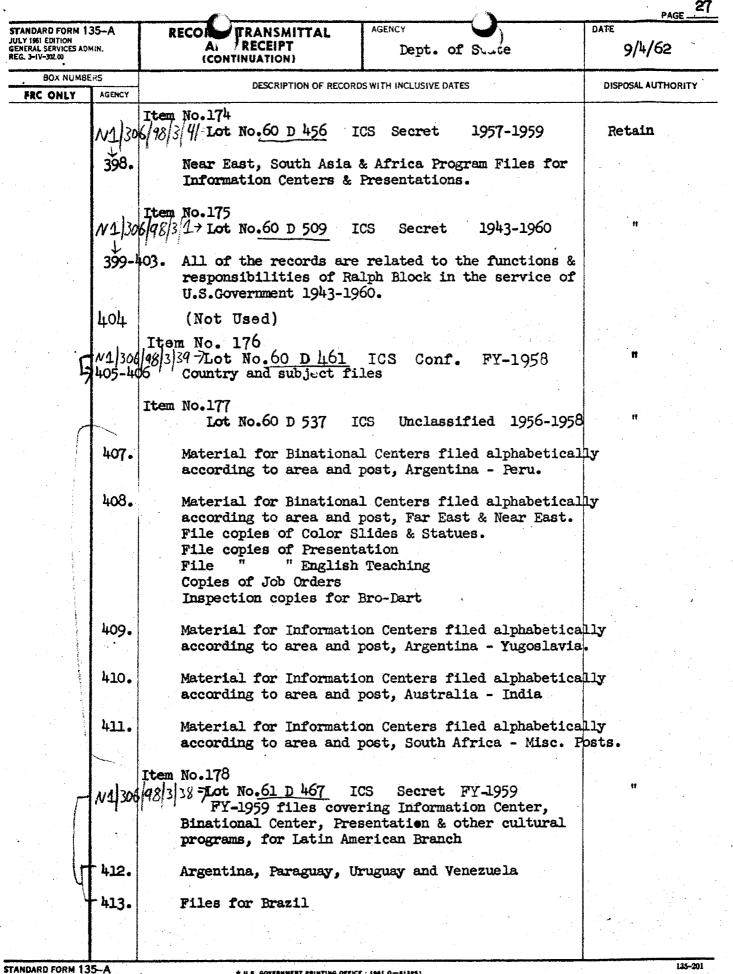

WNRC Acc. No. 306-63A190. Boxes 340-341. Lot 56D455.

PERMANENT. Transfer to the National Archives immediately.

#### 3. Decimal Subject File, 1953-1956. 1 foot.

Arranged by subject according to a numerical decimal scheme. These records consist of memorandums, reports, and related material on a

variety of topics, including the British Overseas Book Program, the Public Information Working Group, Book Appraisal and Selection policies, Recommended Book Lists, and USIA Ideological Programs.

PERMANENT. Transfer to the National Archives immediately.

## ASSISTANT DIRECTOR FOR OPERATIONS (ICS/O)

## 5. General Subject File of the Assistant Director, 1959-1968. 8 feet.

Arranged by subject. This file covers all aspects of the Information Center Service operations. Topics include the ICS relationship with Franklin Press, Inc., a non-profit, nongovernmental organization concerned with fostering local book publishing in developing countries, task force reports, advisory committees, ICS library and binational center policies and issues, exhibits, and congressional affairs. In addition, there are folders containing memoranda and reports to and from all the major ICS offices and divisions.

WNRC Acc. No. 306-73-69. Boxes 1-8. Lot 72D309.

PERMANENT. Transfer to the National Archives immediately.

### 6. Subject File, 1953-1965. 6 feet.

Arranged chronologically by time period, there under in rough alphabetical order. These records contain background information on the history of the Information Center Service. The records include legislative histories, correspondence and memoranda to and from all ICS offices and divisions, copies of USIA agreements, documentation on ICS book publishing programs, exhibits and other initiatives, and budget and fiscal reports.

WNRC Acc. No. 306-63A190. Box 386. Lot 59D588. WNRC Acc. No. 306-64A193. Box 46. Lot 63D231. WNRC Acc. No. 306-67A1306. Box 41. Lot 66D120. WNRC Acc. No. 306-68A1415. Boxes 159-161. Lot 67D309.

PERMANENT. Transfer to the National Archives immediately.

7. Records Relating to Advisory Committees, 1950-1967. 5 feet. These records are administrative files relating to the work of ICS advisory committees. The records include membership files, meeting files, minutes, function statements, correspondence, and some photographs. The records relate to the following committees: Advisory Committee on Cultural Information; Advisory Committee on Books Abroad; English Teaching Advisory Panel; and the Music Advisory Panel.

WNRC Acc. No. 306-68A4933. Box 105. Lot 67D437. WNRC Acc. No. 306-66A1129. Boxes 80-82. Lot 65D389. WNRC Acc. No. 306-68A1415. Box 119. Lot 67D370.

PERMANENT. Transfer to the National Archives immediately.

## POLICY AND PLANNING STAFF (ICS/PS)

# 8. Records of the Chief of the Policy and Planning Staff (Arthur Vogel Files), 1947-1955. 2 feet.

Arranged roughly by subject. These records concern meetings of the Committee on Books Abroad, ICS background information, reports on the Binational Center Program, binders containing country plans, and semi-annual field evaluation reports.

WNRC Acc. No. 306-63A190. Boxes 347-348. Lot 57D55.

PERMANENT. Transfer to the National Archives immediately.

.