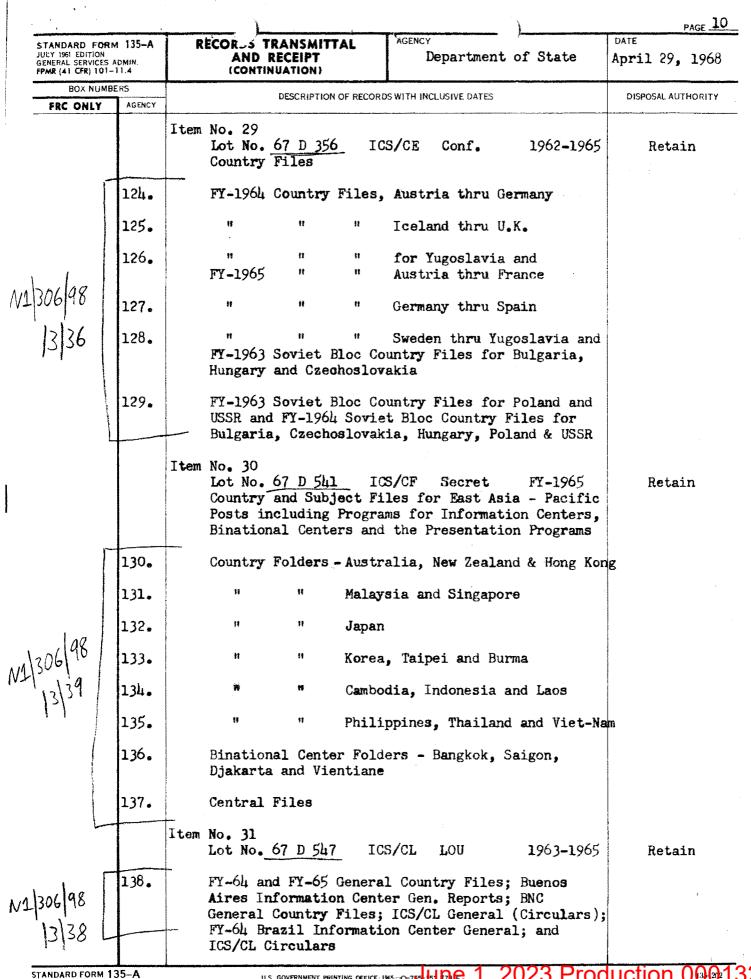

| 122.   | Niger - South Africa                                |                                                                                        |                                           |
| 1-1                                                                                           | 123.   | Sudan - Zambia                                      |                                                                                        |                                           |
|                                                                                               | 1      | <u>├</u>                                            |                                                                                        | 8                                         |



JULY 1961 EDITION

U.S. GOVERNMENT PRINTING OFFICE: 185-0-75 LIPE 1, 2023 Production 0002132

**a** . ,



i

| ULY 1961 EDITION<br>ENERAL SERVICES /<br>PMR (41 CFR) 101- | M 135-A<br>ADMIN.<br>31.4 | RECORD (RANSMITTAL<br>AND RECEIPT<br>(CONTINUATION)                                                                                            | DATE<br>April 29, 1968 |
|------------------------------------------------------------|---------------------------|------------------------------------------------------------------------------------------------------------------------------------------------|------------------------|
| BOX NUMB                                                   | فيجرب فاجتمعاه            |