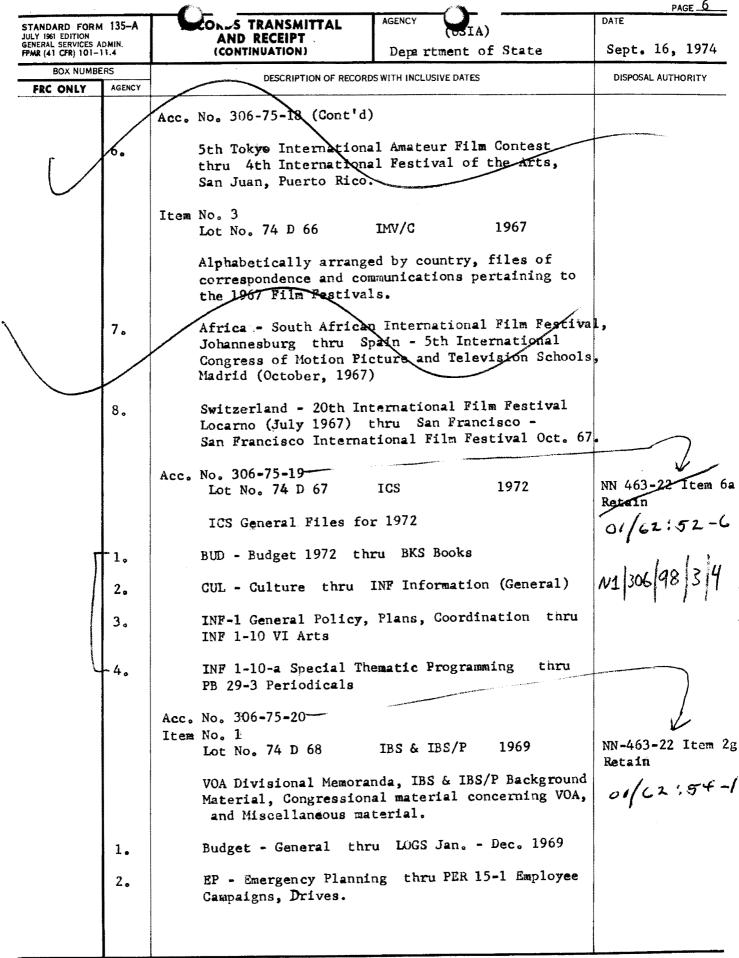

| 90        | Kinshasa, Congo (Zai:<br>to Brazzaville, Congo                                                                                                                         |                                                | - Country                             | Plans       |                     |              |

Ce3-10-75529-1



135-202

| STANDARD FORM 135-A<br>JULY 1961 EDITION<br>GENERAL SERVICES ADMIN.<br>FPMR (41 CFR) 101-11.4 | AND RECEIPT<br>(CONTINUATION)                | AGENCY (STA)<br>Department of State                                                 | DATE Sept. 16, 1974        |
|-----------------------------------------------------------------------------------------------|----------------------------------------------|-------------------------------------------------------------------------------------|----------------------------|
|                                                                                               |                                              | Department of State                                                                 | Jept: 10, 1774             |
| BOX NUM