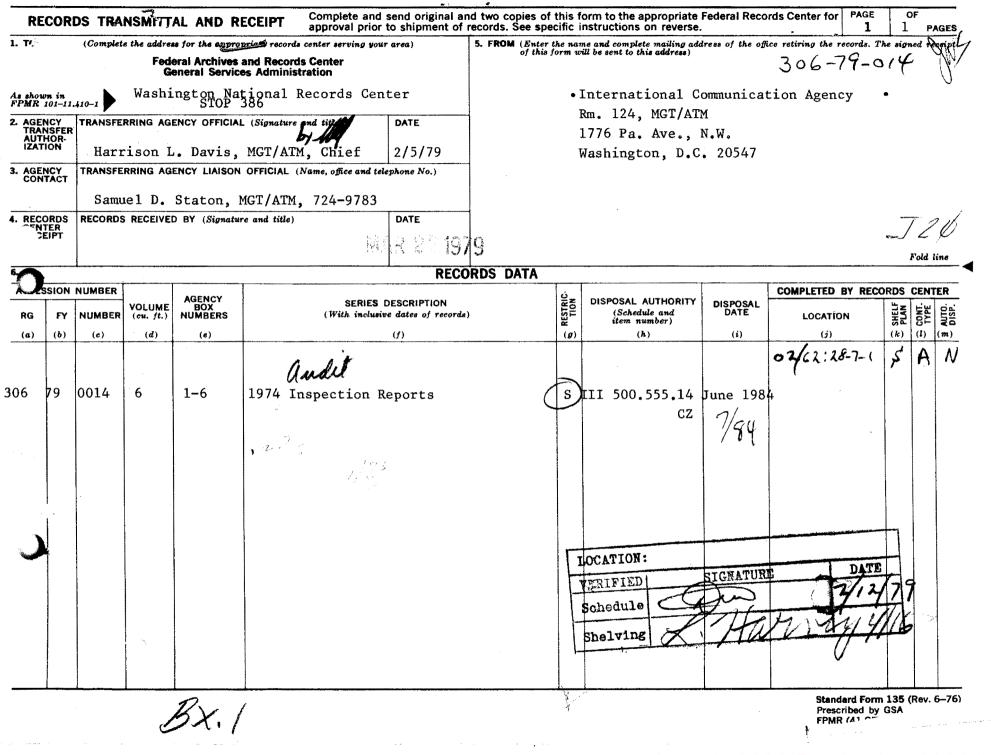

### Attachment to SF 258 for USIA Classified RG 306 Records Disposition Authority N1/306/98/3/16 et al. COMMENTS

Of the 778 boxes listed by WNRC for transfer to NARA Archives II, 16 have not been reviewed by the Department of State. They have been lined out on the list attachment to the SF 258. State will order these boxes from WNRC and review them.

State records do not indicate that 14 boxes of four line items have been reviewed. If they have been reviewed by State, the boxes should have labels indicating the results of the review and documentation regarding the review inside the boxes. The four line items are:

| 306-66N-0274 7 bxs | 306-67G-0222 2 bxs |
|--------------------|--------------------|
| 306-69E-3445 1 bx  | 306-69G-6135 4 bxs |

State records also show no record of review for 26 boxes from various line item groups. These boxes were either ordered and never received or reviewed and no record kept of their review. The line items and specific boxes are as follows:

306-63Z-0190B bx 412 306-63E-0791 bxs 46, 47, 50, 51, & 54 306-65M-0175 bx 87 306-65J-1075 bx 114

306-68L-4933 bx 125 306-69C-3445 bx 103 306-70E-4044 bx 35 306-63D-0368 bxs 22 & 23 306-65L-0175 bxs 82 & 83 306-65J-0564 bx 59 306-66C-1129C bxs 31, 32, 34, 35, & 36 (However, volume is only shown as 5 bxs) 306-68L-4933A bxs 137 & 138 306-69Z-3445D bx 136 306-72B-4932 bxs 5 & 10