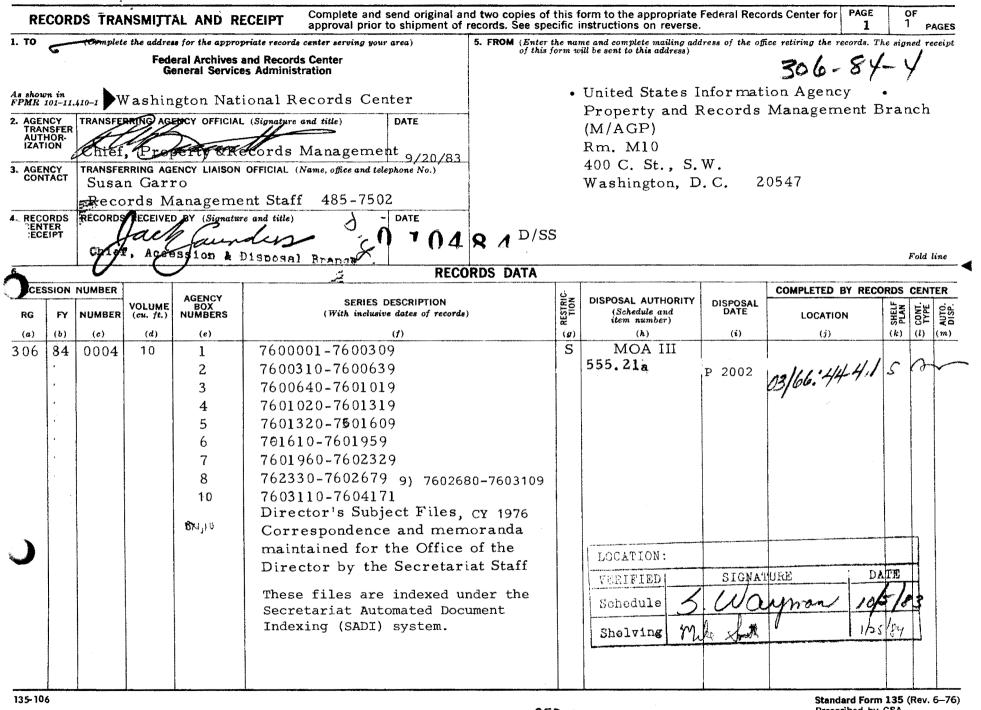

### Attachment to SF 258 for USIA Classified RG 306 Records Disposition Authority N1/306/98/3/16 et al. COMMENTS

Of the 778 boxes listed by WNRC for transfer to NARA Archives II, 16 have not been reviewed by the Department of State. They have been lined out on the list attachment to the SF 258. State will order these boxes from WNRC and review them.

State records do not indicate that 14 boxes of four line items have been reviewed. If they have been reviewed by State, the boxes should have labels indicating the results of the review and documentation regarding the review inside the boxes. The four line items are:

| 306-66N-0274 7 bxs | 306-67G-0222 2 bxs |
|--------------------|--------------------|
| 306-69E-3445 1 bx  | 306-69G-6135 4 bxs |

State records also show no record of review for 26 boxes from various line item groups. These boxes were either ordered and never received or reviewed and no record kept of their review. The line items and specific boxes are as follows:

306-63Z-0190B bx 412 306-63E-0791 bxs 46, 47, 50, 51, & 54 306-65M-0175 bx 87 306-65J-1075 bx 114

306-68L-4933 bx 125 306-69C-3445 bx 103 306-70E-4044 bx 35 306-63D-0368 bxs 22 & 23 306-65L-0175 bxs 82 & 83 306-65J-0564 bx 59 306-66C-1129C bxs 31, 32, 34, 35, & 36 (However, volume is only shown as 5 bxs) 306-68L-4933A bxs 137 & 138 306-69Z-3445D bx 136 306-72B-4932 bxs 5 & 10