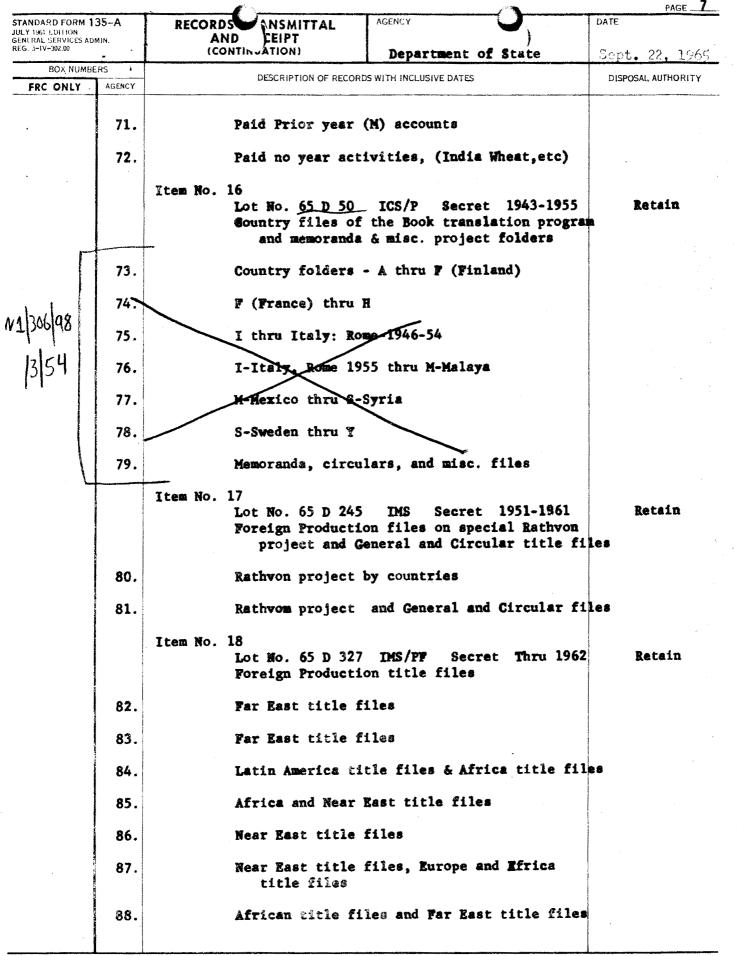

|
| TER                                     | 6.                            | 1                  | USIA speakers, 1<br>Murrow appear                                                          | 960 thru 1962 <sup>.</sup><br>ances (radio-TV                                              |                                       | <b>)r</b>                                         |
| BMC<br>TANDARD FORM 135                 | <u> </u>                      |                    | Use Standard Form 13.                                                                      | TA for motion the start                                                                    | ucts)                                 | 135                                               |

*GGA274* June 1, 2023 Production 000107



135-201

| ANDARD FORM 13           |              | RECORL STRANSMITTAL                                                                     | TO BE COMPL<br>ACCESSION NO.                                                                                                   | ×                             | PAGE 1 OF <u>22</u> PAGE<br>ECORDS CENTER         |
|--------------------------|--------------|-----------------------------------------------------------------------------------------|--------------------------------------------------------------------------------------------------------------------------------|-------------------------------|---------------------------------------------------|
| G. 3-IV-302.00           | 14472        | AND RECEIPT