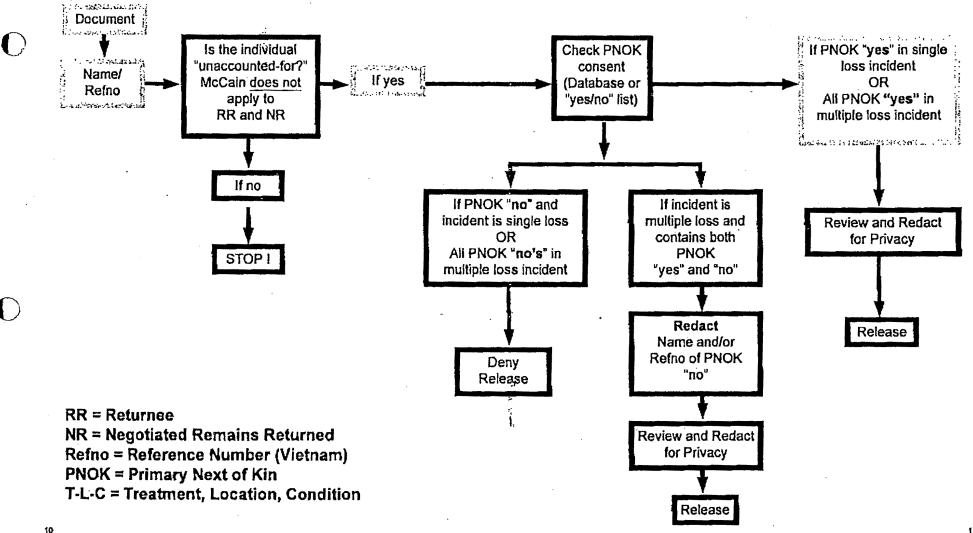

o a determination of fate and that information is subject to the McCain provision when it arises in the descriptive context. For the purposes of DPMO's redaction work, we must apply a sensible rule. When we encounter the word dead, and it is clearly used in the context of a previously known status, as in a compilation listing casualties, then the reference may stand without application of the PNOK release rule. However, where it is used descriptively, such as in a witness statement, then the normal rules relative to the PNOK release are applicable.

# "McCain Bill" Decision Logic

(Used for Classified, Declassified and Unclassified Information)

This process should be used when considering the release of any information pertaining to the Korean Conflict, the Cold War, and the Vietnam War



| ecord Group: 330 MLR Entro                                                                                                                                                                                                                                                                                                                      | y #or /                                                                                                                                                                           | Accession #